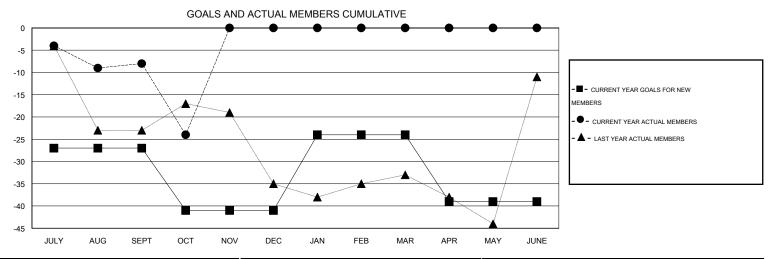

## GMT: THOMAS MATNEY LOCATION MICHIGAN GMT CA 1

| Clubs                 |                  |           |                  |                  | Members               |                    |                                     |                    |                  |  |
|-----------------------|------------------|-----------|------------------|------------------|-----------------------|--------------------|-------------------------------------|--------------------|------------------|--|
| RESULTS FOR 2015-2016 |                  |           |                  |                  | RESULTS FOR 2015-2016 |                    |                                     |                    |                  |  |
| QUARTER               | NEW CLUB<br>GOAL | NEW CLUBS | DROPPED<br>CLUBS | NET<br>GAIN/LOSS | QUARTER               | NEW MEMBER<br>GOAL | CHARTER AND<br>NEW MEMBERS<br>ADDED | DROPPED<br>MEMBERS | NET<br>GAIN/LOSS |  |
| JULY/AUG/SEPT         | 0                | 0         | 0                | 0                | JULY/AUG/SEPT         | -27                | 19                                  | 27                 | -8               |  |
| OCT/NOV/DEC           | 0                | 0         | 0                | 0                | OCT/NOV/DEC           | -14                | 13                                  | 29                 | -16              |  |
| JAN/FEB/MAR           | 0                | 0         | 0                | 0                | JAN/FEB/MAR           | 17                 | 0                                   | 0                  | 0                |  |
| APR/MAY/JUNE          | 0                | 0         | 0                | 0                | APR/MAY/JUNE          | -15                | 0                                   | 0                  | 0                |  |